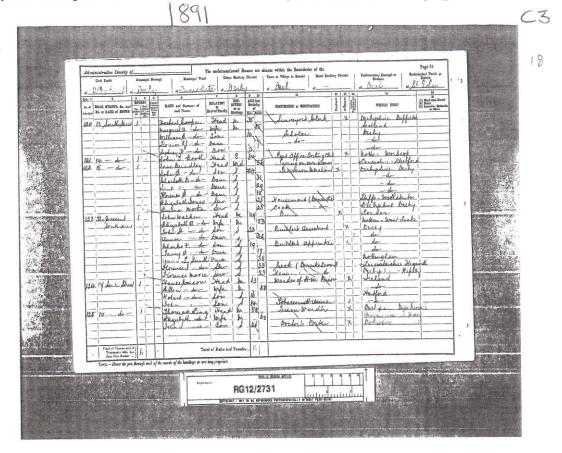

As to why she went to the Leartharts' is shown in detail later but she is accurately described as a niece as her older sister married Alfred Learthart.

ANNN JANE CARSON aka ANNIE CARSON, your grand mother, was born in the Hatfield, Herts, area in 1869 (see B1) while your great grand father was a prison warder. She lives with the family at various locations until at least 1881 (C3) and by 1891 she is working in the Marylebone, London, workhouse (B2) and her parents have moved to Derby (C1 and C3). There is no clue as to why she decided to get employment in a workhouse – destitution doubtful but possibly a previous child? We do not know when she moved to Derby but the Derby/Marylebone Workhouse records may solve this one.

Her death is also a bit of a problem. In Derbyshire, Carson is a very common name especially when coupled with Ann/Annie. If we assume (although there is no evidence, apart from the fact that she cannot be traced in the 1901 and 1911 census) that she died between November 1895 and April 1901, only one Ann/Annie Carson is found to die in Derbyshire in this period. This person is Annie Carson who dies in 1898 in Derby (B3) at the alleged age of 40, about 10 years too old. I would not worry about this as marriage and death registers are notoriously inaccurate about age: however, the only way to resolve the matter is to buy the certificate or visit the register office in Derby to see the original entry. If this is not the right Annie Carson,